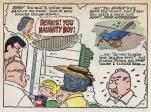

Dear Mr. Lincoln ....

I want you should be President of the. United States very much.

But without whickers your face look so thin. I think you should bet your whickers grow. If you do, I will ing to get my four brothers to vote for

you. Yours respectfully. Brace Bedell

P.S. All the ladies like whiskers and they would take their, husbands to vote for you, and then, you would be Precident; I1 B AT HIS home in Springfield, III., in the fail of 1890, Abraham Lincoln read this letter and smiled.

It amused him to think that this little girl believed he could literally "win by a whisker" the highest office in the land, in this terrible time of crists.

The problem of slavary was before the people, dust instryear, John Brown had led his bloody raid on Harper's Ferry in an Attempt to arouse a revolution of the aloves. Several of the Southern Status were rough to leave the Union. And Lincoln himself was in the middle of a struggle to win his party's momination as condicate for President,